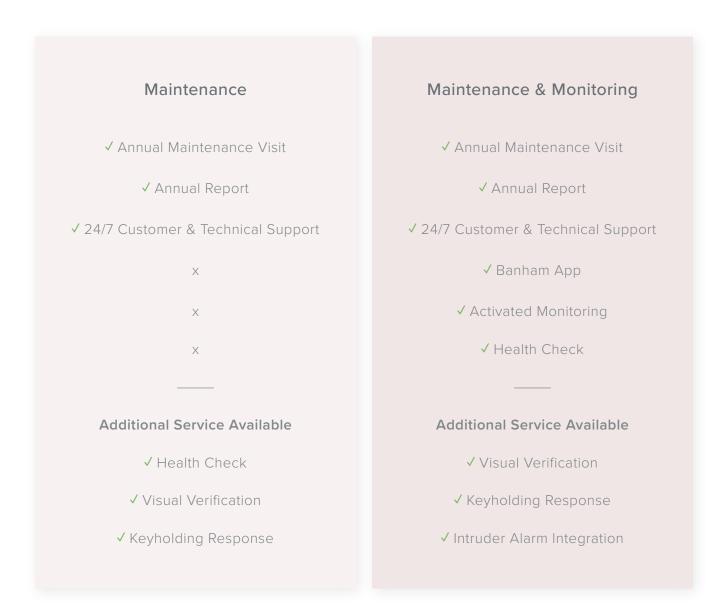

## CCTV

With a CCTV contract we maintain your system to ensure your CCTV is running all year round. For additional peace of mind, take up 24/7 monitoring where our monitoring centre will respond to activations.

### What is Activated Monitoring?

We will notify you when it matters – our cameras have advanced motion detection which alerts our team, if we detect something unusual, we will inform you and your keyholders straight away. Our people protecting you 24/7 - never just a missed notification.

#### What is Health Check?

This is a 24/7 check to ensure your system is working.

#### What is Visual Verification?

Our monitoring team will access footage through your camera when the alarm has been activated. We will check to see if there is an intruder present or if there is a cause for sounding the alarm. This will allow for a faster and accurate response to your alarm activation which can be beneficial for a Policed system.