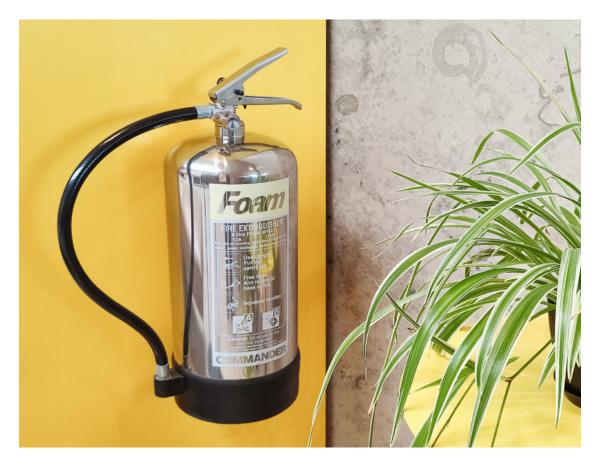

## FIRE SAFETY

In addition to our Fire Alarm systems, we offer a variety of fire safety equipment. Due to our sleek finish and high-quality products, many art galleries and homes have chosen to use us for their fire safety.

Water | CO2 | Wet Chemical | Dry Powder | Foam Extinguisher | Fire Blankets