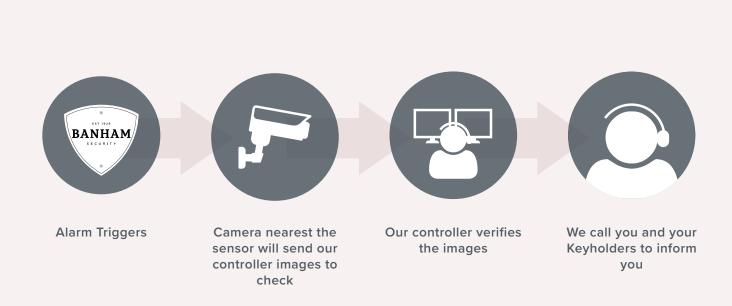

#### What is Visual Verification?

Our monitoring team will access footage through your camera when the alarm has been activated. We will check to see if there is an intruder present or if there is a cause for sounding the alarm. This will allow for a faster and accurate response to your alarm activation which can be beneficial for a Policed system.