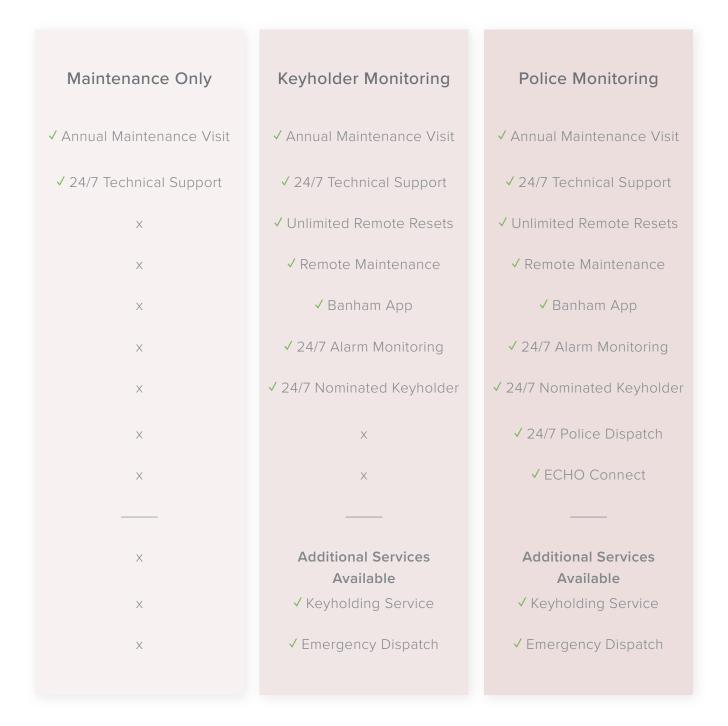

## INTRUDER ALARM

We offer three options for your Intruder Alarm Contract, ranging from a maintenance only contract to a full Policed system.

### What is ECHO Connect?

Banham is the first security company to offer ECHO connectivity in the UK. This means we have a faster connection to the Police when an alarm activation occurs. If you have a Banham Police monitored system, the Metropolitan Police will guarantee response, and typically arrive at your property within 7 minutes.\* In a burglary event, this is critical where police response to 999 cannot always be guaranteed.

#### Keyholding Service

Give us a copy of your key and we will be on call 24/7, 365 to respond whether you are locked out, your alarm has gone off or even if you need us to feed the cat.

### **Emergency Dispatch**

Set up your system to the Police or Fire Brigade so when an activation occurs, they are contacted straight away.