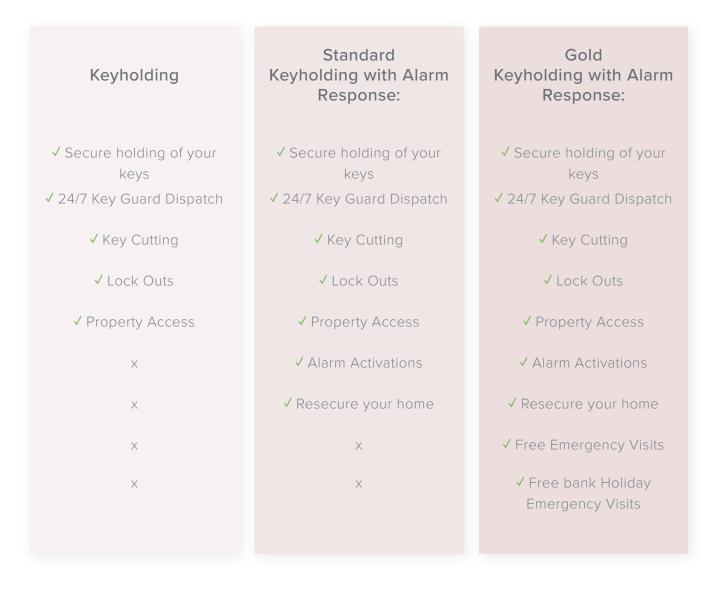

## SECURITY KEYHOLDING & ALARM RESPONSE

SHOEL

## EYHOLDING RESPONS

## KEYHOLDING RESPONSE

With our keyholding service, we hold a copy of your key in our secured key room so that one of our fully trained SIA Key Guards can check your home or respond to an alarm activation.

#### Flexible Holiday Contract:

If you are going away or would like the service for a minimum of 7 days we can set this up hassle free with our team. Whether you would like us to pop in to feed the cat, let a tradesman in or even just be on standby in case we need to check your property we can do this for you.