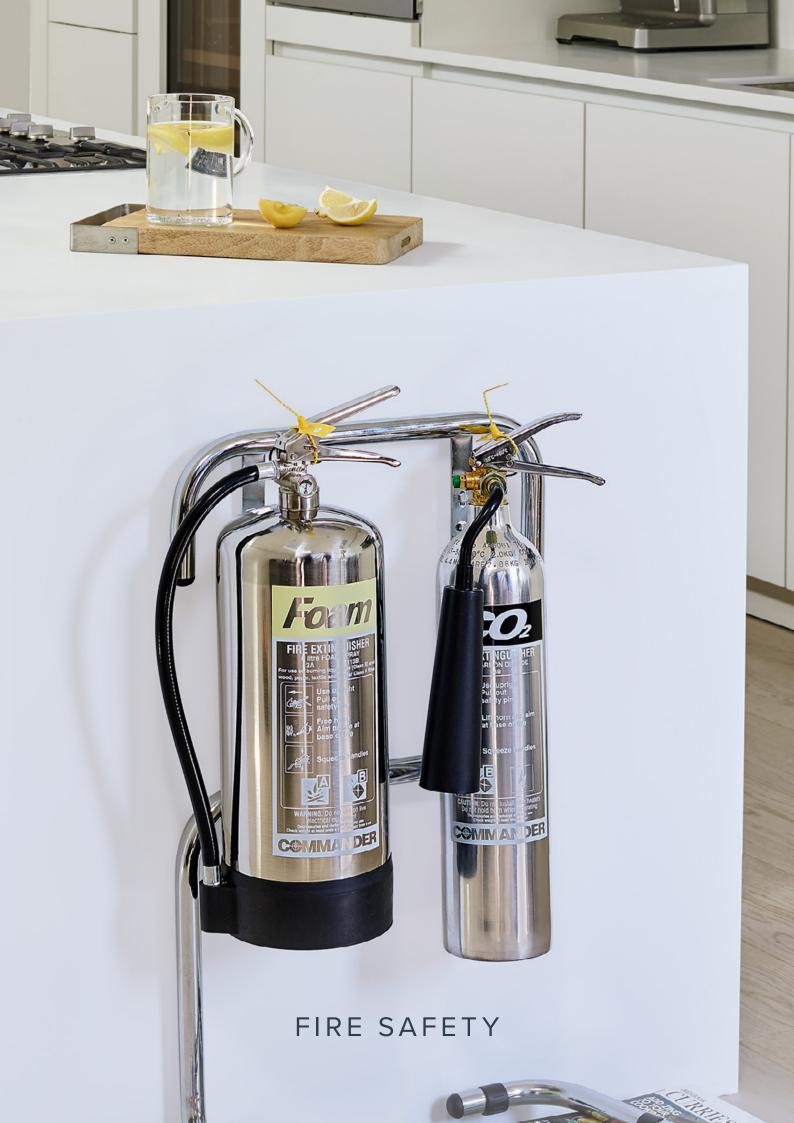

## FIRE SAFETY

In addition to our Fire Alarm systems, we offer a variety of fire safety equipment. Due to our sleek finish and high-quality products, many art galleries and homes have chosen to use us for their fire safety.

Water | CO2 | Wet Chemical | Dry Powder | Foam Extinguisher | Fire Blankets