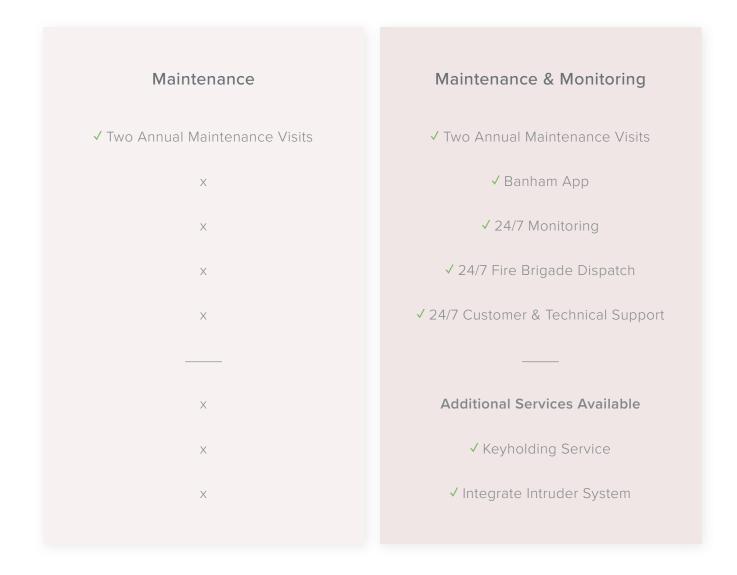

## INTRUDER ALARM

We offer three options for your Intruder Alarm Contract, ranging from a maintenance only contract to a full Policed system.

#### Additional Services

We can personalise your contract to suit your unique security needs with a range of additional services.

#### Keyholding Service

Give us a copy of your key and we will be on call 24/7, 365 to respond whether you are locked out, your alarm has gone off or even if you need us to feed the cat.

### **Emergency Dispatch**

Set up your system to the Police or Fire Brigade so when an activation occurs, they are contacted straight away.